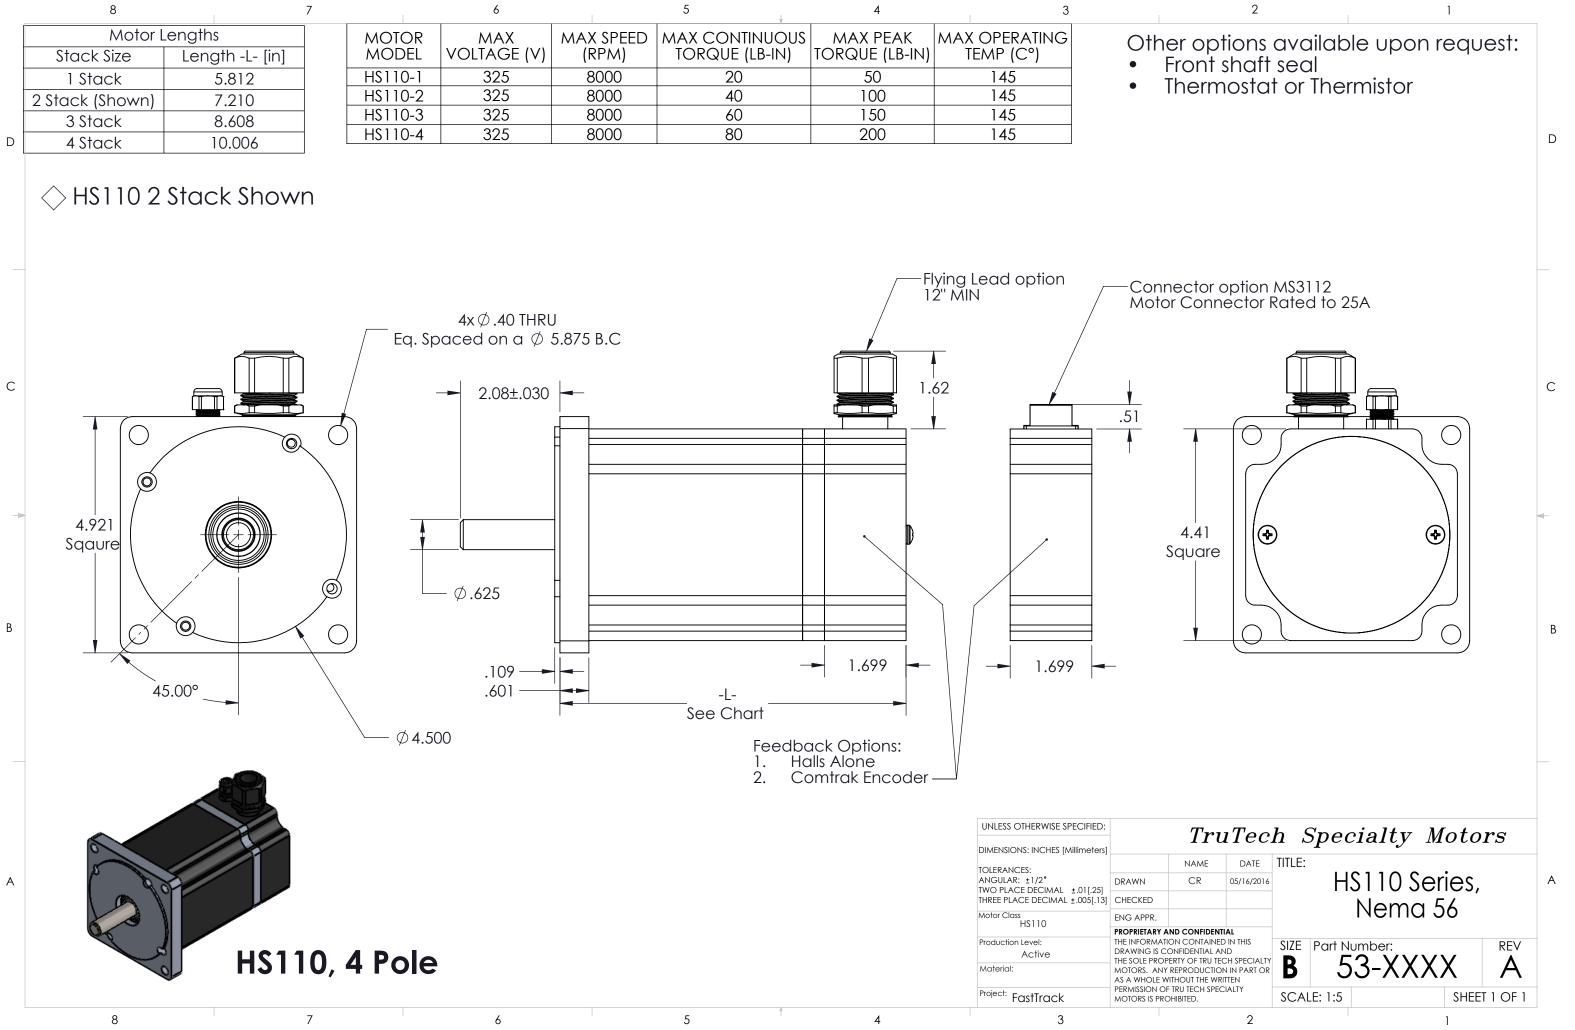

|   | 8               |                 | 7 |         | 6           |           | 5              | 4              | 3             |       |
|---|-----------------|-----------------|---|---------|-------------|-----------|----------------|----------------|---------------|-------|
|   | Motor Lengths   |                 |   | MOTOR   | MAX         | MAX SPEED | MAX CONTINUOUS | MAX PEAK       | MAX OPERATING | Other |
|   | Stack Size      | Length -L- [in] | ] | MODEL   | VOLTAGE (V) | (RPM)     | TORQUE (LB-IN) | TORQUE (LB-IN) | TEMP (C°)     | • Fr  |
|   | 1 Stack         | 5.812           |   | HS110-1 | 325         | 8000      | 20             | 50             | 145           | • Th  |
|   | 2 Stack (Shown) | 7.210           |   | HS110-2 | 325         | 8000      | 40             | 100            | 145           | • 11  |
|   | 3 Stack         | 8.608           |   | HS110-3 | 325         | 8000      | 60             | 150            | 145           |       |
| D | 4 Stack         | 10.006          |   | HS110-4 | 325         | 8000      | 80             | 200            | 145           |       |